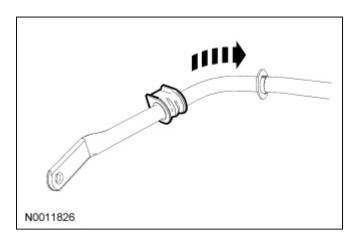

Remove the stabilizer bar bushing by sliding it off the stabilizer bar.

3. **NOTE:** To aid installation, apply a light coat of lubricant to the necessary parts of the front stabilizer bar and the inside diameter of the stabilizer bar bushing.

To install, reverse the removal procedure.