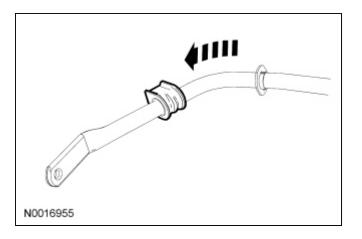

## **Removal and Installation**

- 1. Remove the stabilizer bar. For additional information, refer to Stabilizer Bar in this section.
- 2. **NOTE:** To aid removal, apply a light coat of lubricant to the necessary parts of the front stabilizer bar.

Remove the stabilizer bar bushing by sliding it off the stabilizer bar.

3. **NOTE:** To aid installation, apply a light coat of lubricant to the necessary parts of the front stabilizer bar and the inside diameter of the stabilizer bar bushing.