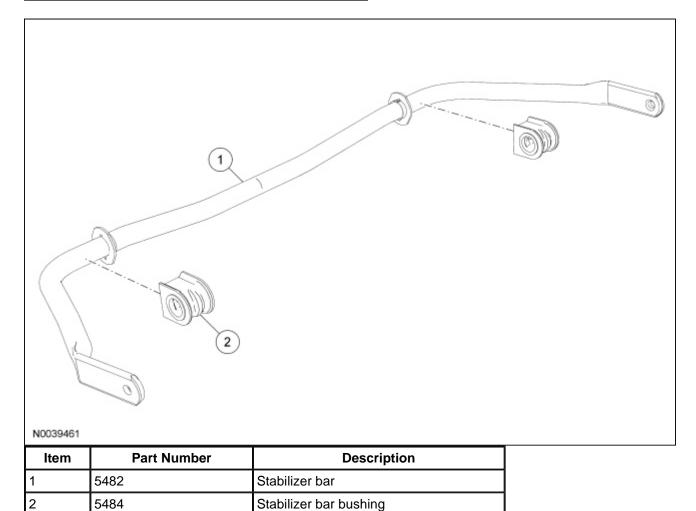

## **Stabilizer Bar Bushing**

Material

| ltem                             | Specification |
|----------------------------------|---------------|
| Silicone Spray Lubricant<br>XL-6 | ESR-M13P4-A   |